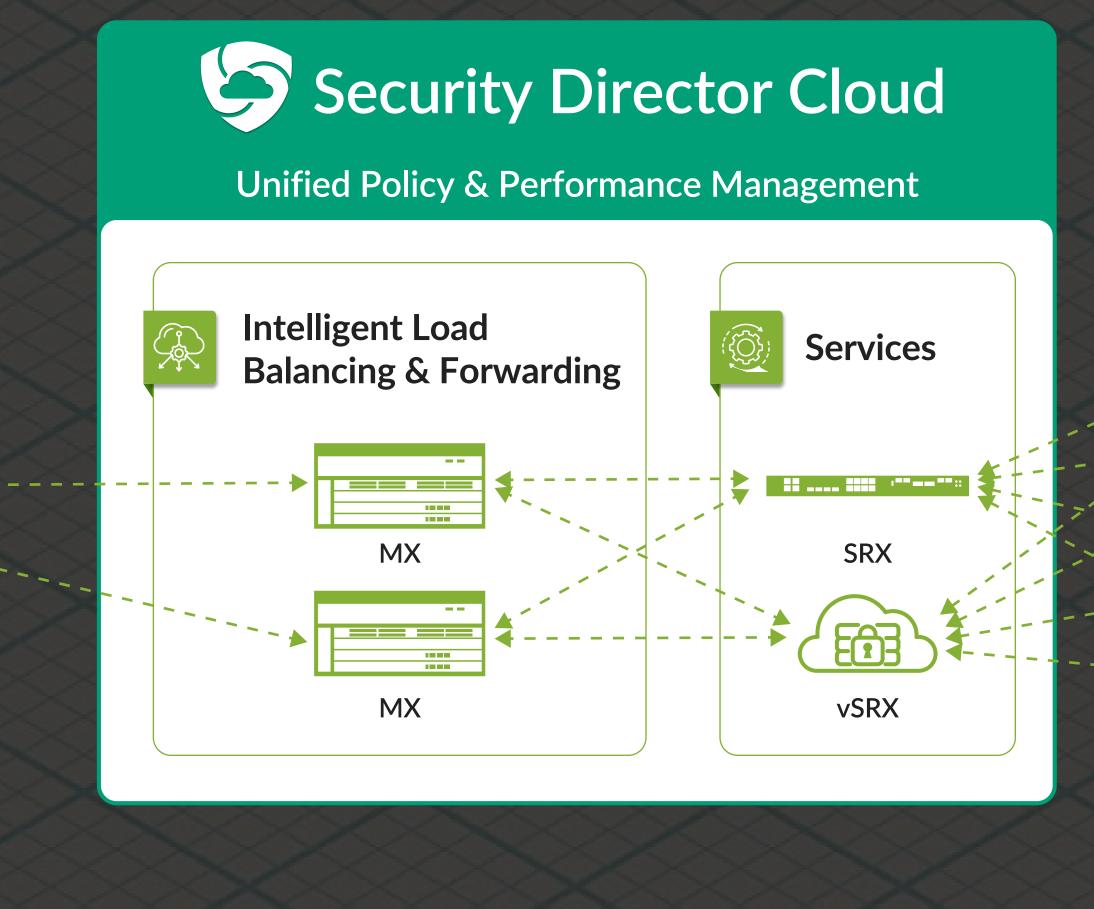

## From Firewall to Firewalling Your Network.

Juniper's Connected Security Distributed Services Architecture

From firewall to

firewalling your entire network

Scalability

Simplicity

Flexibility

## Introducing

Juniper's Connected Security
Distributed Services Architecture