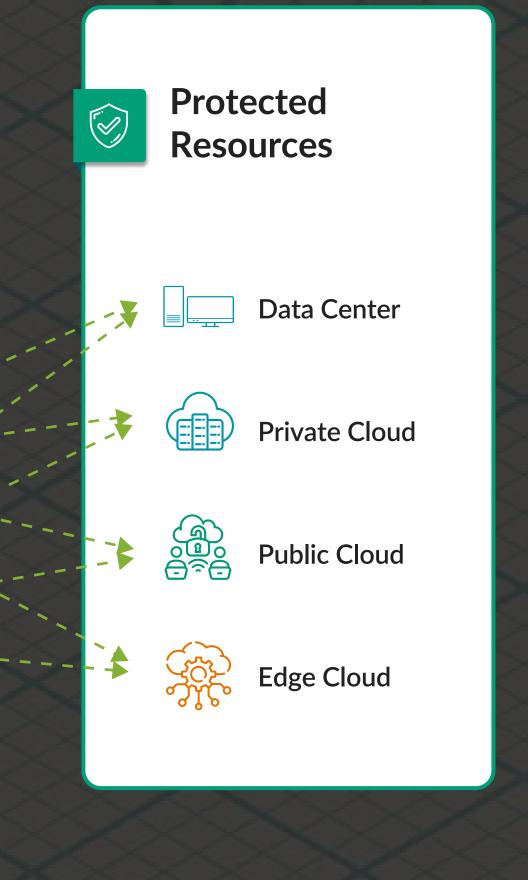

## From Firewall to Firewalling Your Network.

Juniper's Connected Security Distributed Services Architecture

From firewall to

firewalling your entire network

Scalability

Simplicity

Flexibility

## Introducing

Juniper's Connected Security
Distributed Services Architecture