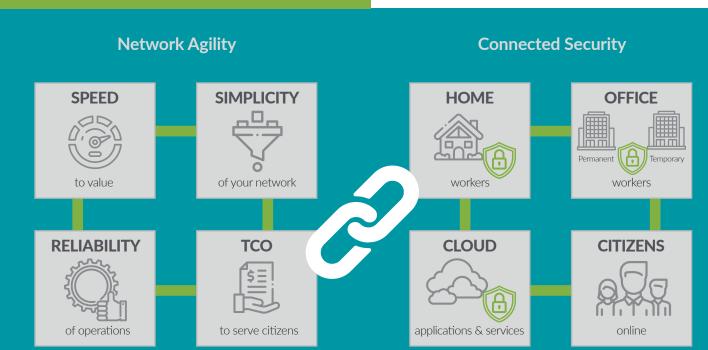

# Your Network for the Next Decade

Juniper's AI-Driven Architecture simplifies operations and delivers a seamless, unmatched experience or digital services and experiences, protected by connected security for a comprehensive cybersecurity framework.