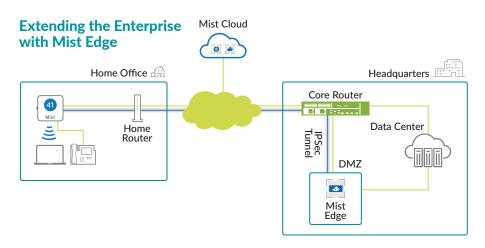

## Bring Your Network To Your Employees With **Enterprise at Home**

The Enterprise at Home solution leverages Mist Wi-Fi, Mist Edge, and Juniper Connected Security to extend the Al-driven enterprise to remote workforces. Using zero-touch provisioning, Juniper security hardware and Mist Wi-Fi access points can be deployed remotely without a technician visit.

The shift to a remote workforce has made business continuity more important. Keeping users connected, productive and secure without losing the agility and reliability needed to scale to support evolving demands.