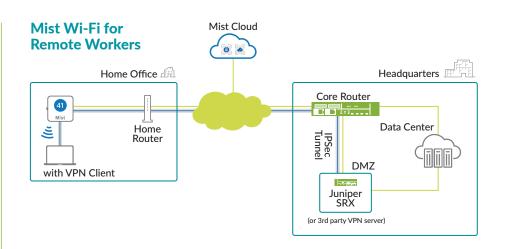

## Bring Your Network To Your Employees With **Enterprise at Home**

The Enterprise at Home solution leverages Mist Wi-Fi, Mist Edge, and Juniper Connected Security to extend the Al-driven enterprise to remote workforces. Using zero-touch provisioning, Juniper security hardware and Mist Wi-Fi access points can be deployed remotely without a technician visit.

The shift to a remote workforce has made business continuity more important. Keeping users connected, productive and secure without losing the agility and reliability needed to scale to support evolving demands.