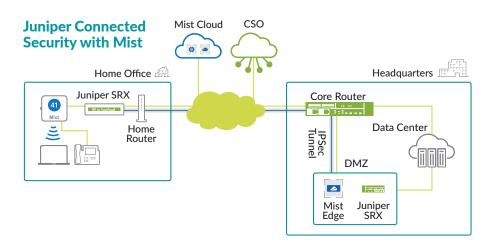

## Bring Your Network To Your Employees With **Enterprise at Home**

The Enterprise at Home solution leverages Mist Wi-Fi, Mist Edge, and Juniper Connected Security to extend the Al-driven enterprise to remote workforces. Using zero-touch provisioning, Juniper security hardware and Mist Wi-Fi access points can be deployed remotely without a technician visit.

The shift to a remote workforce has made business continuity more important. Keeping users connected, productive and secure without losing the agility and reliability needed to scale to support evolving demands.